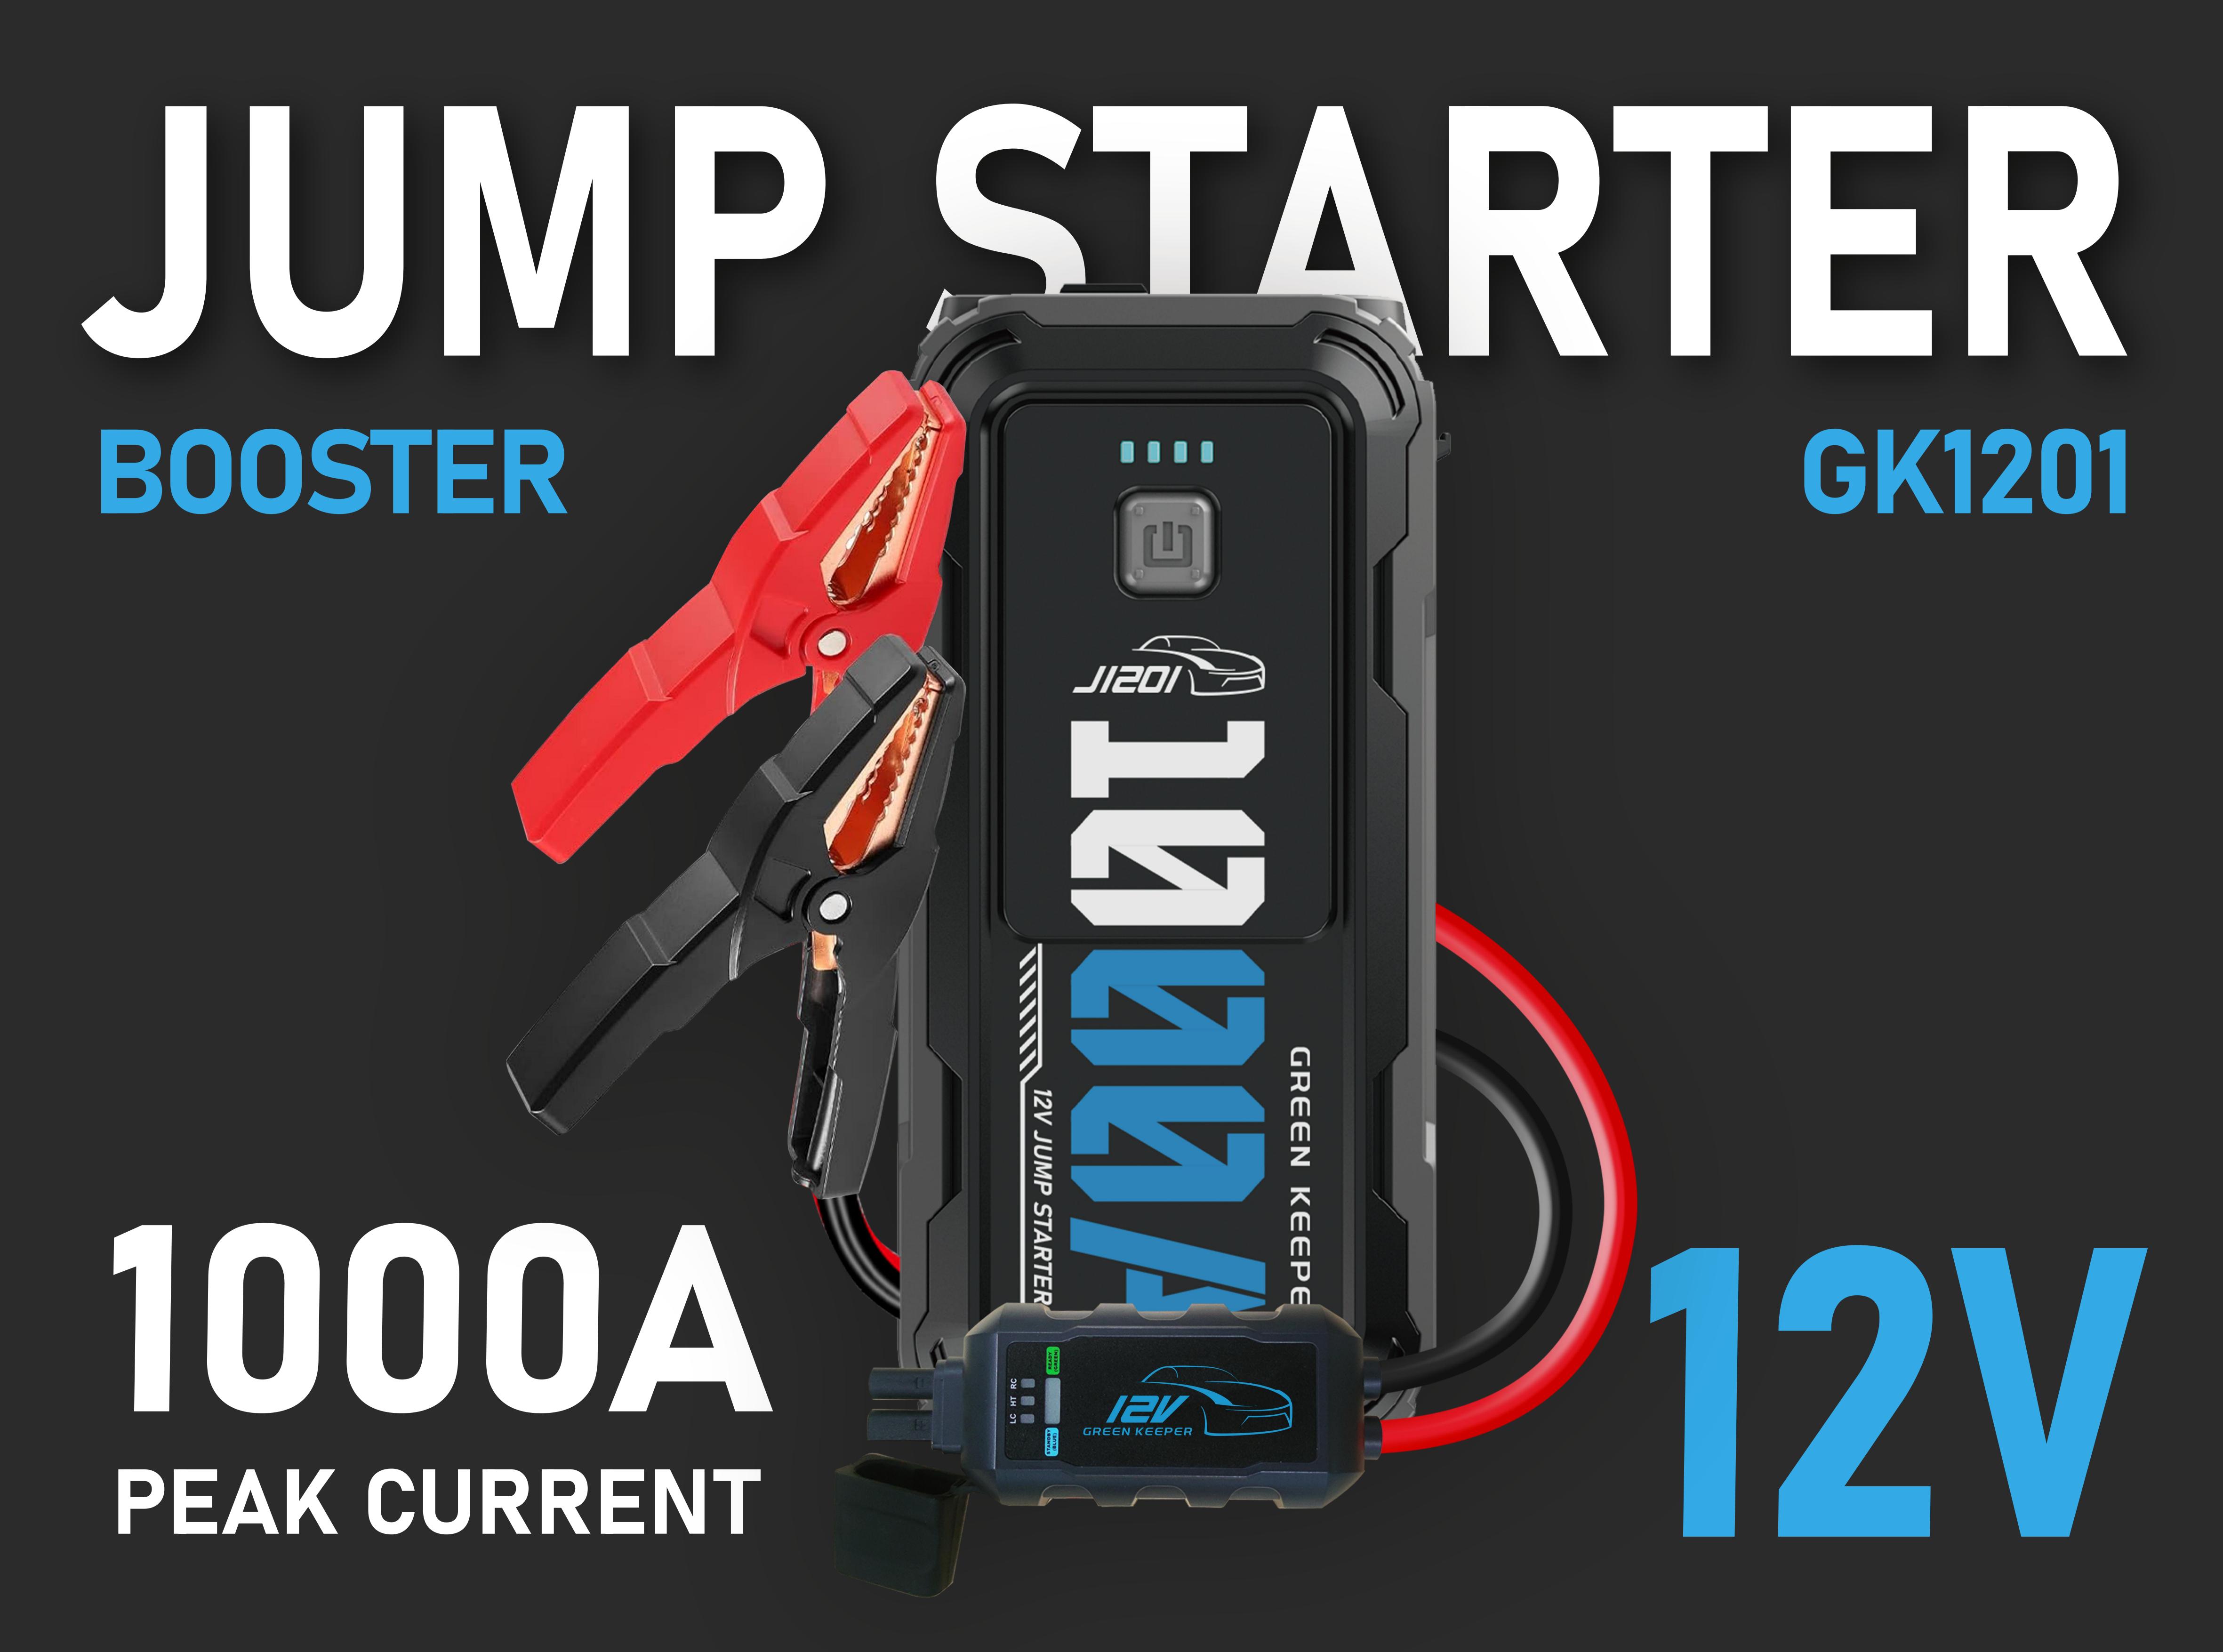

MULTI-FUNCTIONAL JUMP STARTER

### SAFETY JUMP-START CLAMP

Multiple safe portection design

- 1. Reverse Connection Protection
- 2. Low Battery Protection
- 3. High Temperature Protection

## TECHNICAL SPECIFICATIONS

| INTERNAL<br>BATTERY TYPE | LITHIUM ION                       |
|--------------------------|-----------------------------------|
| PEAK CURRENT             | 1000A                             |
| STARTING<br>CURRENT      | 500A                              |
| BATTERY<br>CAPACITY      | 10000AMH(37WH)                    |
| OPERATING<br>TEMPRATURE  | "-4°F TO +140°F (-20°C TO +60°C)" |
| CHARGING<br>TEMPRATURE   | "32°F TO +122°F (0°C TO +50°C)"   |
| USB-C PROTOCOL           | QC3.0                             |
| USB-C (INPUT)            | 5.0V/3A & 9V/2A & 12V/1.5A        |
| USB-A PROTOCOL           | QC3.0                             |
| USB-A1(OUT)              | 5V(5.0V/2.4A)                     |
| WEIGHT                   | 2.95 LBS (1.34 KG)                |
| LED FLASHLIGHT           | 80 LUMEN                          |
| PRODUCT<br>DIMENSIONS    | L192.1 X W89.0 X H39.1 MM         |