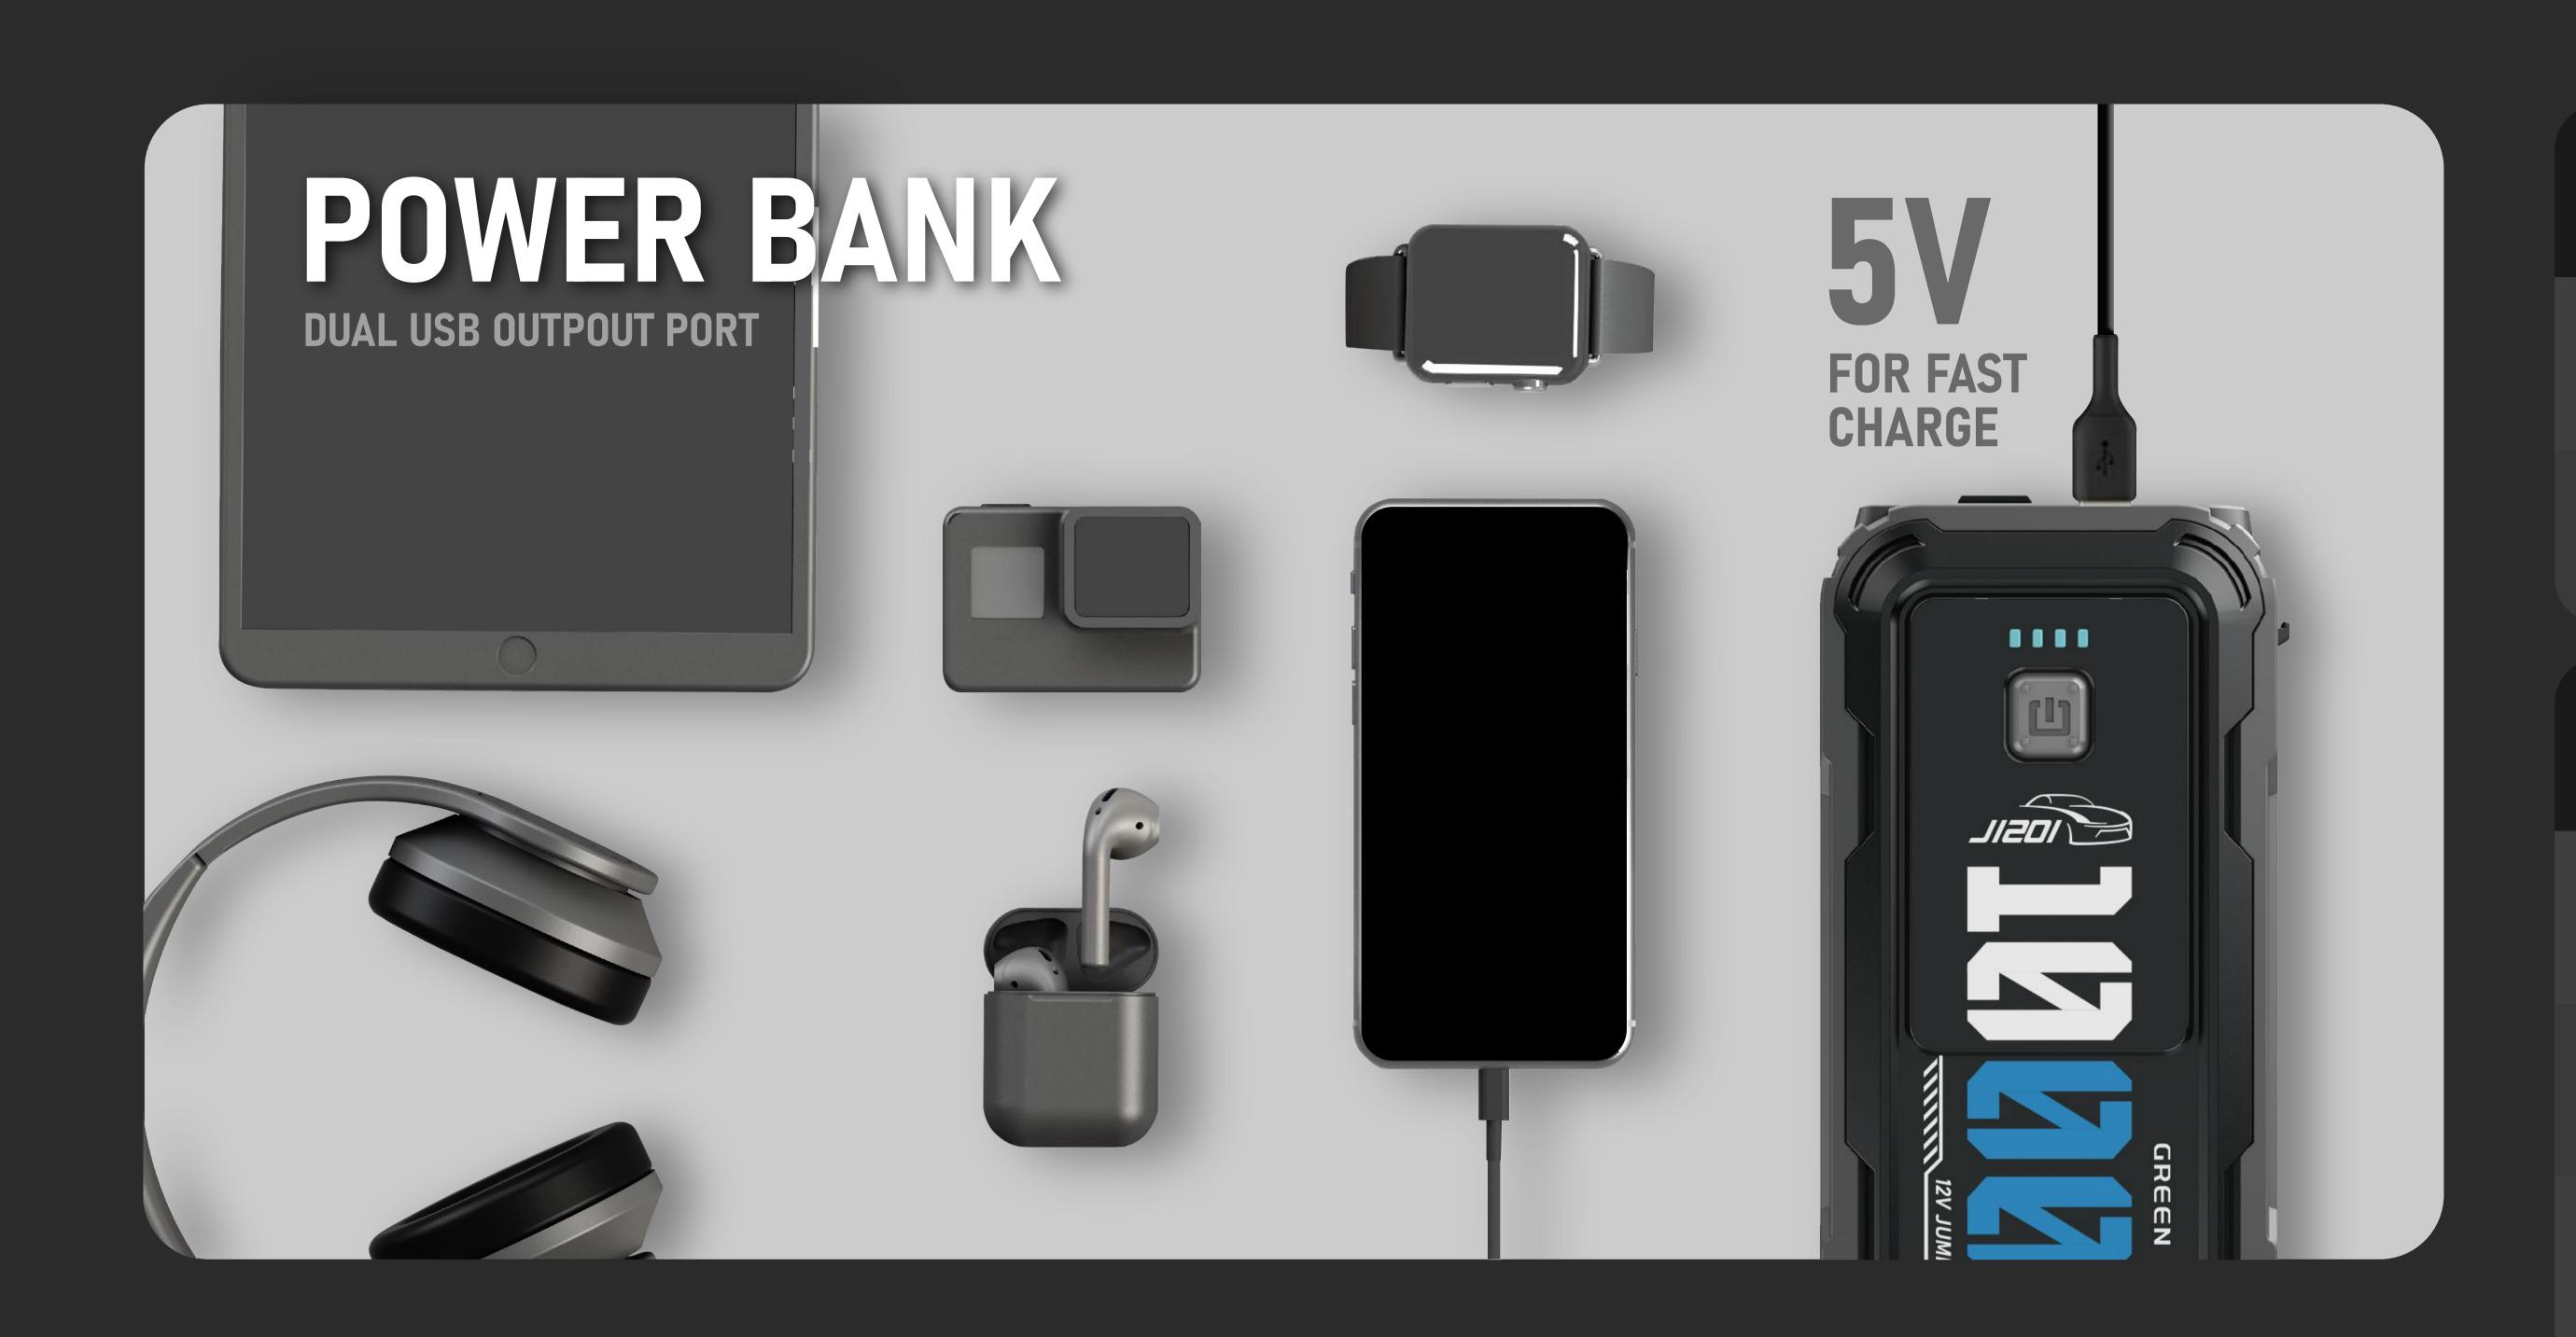

#### POWER BANK

This product has 3 output ports for multiple charging demands. Such as cellphone, tablet iPad,laptop, PSP,gamepad, car vacuum cleaner (with the provided cigarette lighter converter) and more.