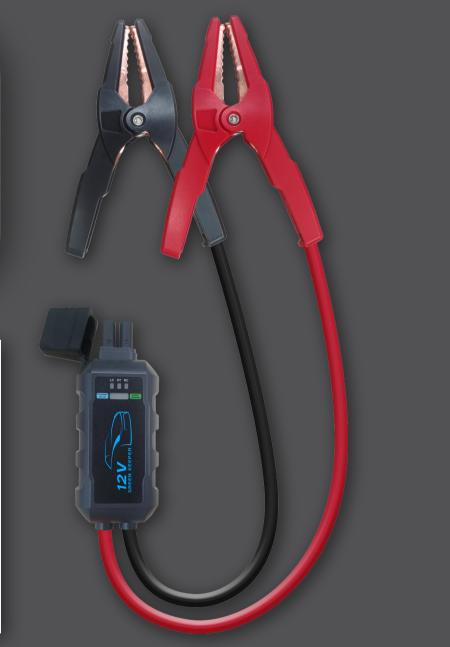

### SAFETY JUMP-START CLAMP

Multiple safe portection design

- 1. Reverse Connection Protection
- 2. Low Battery Protection
- 3. High Temperature Protection