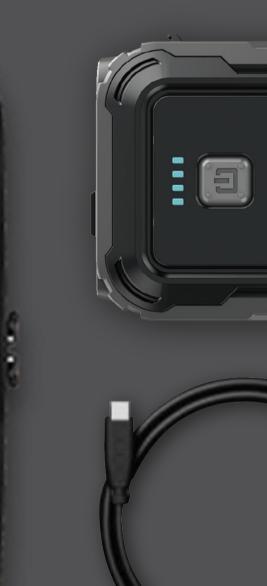

#### POWER BANK

This product has 3 output ports for multiple charging demands. Such as cellphone, tablet iPad,laptop, PSP,gamepad, car vacuum cleaner (with the provided cigarette lighter converter) and more.

### LED FLASHLIGHT

Long press the power button for 3 seconds to turn on turn off the flashlight. Quick press the power button to switch 3 flashlight modes.