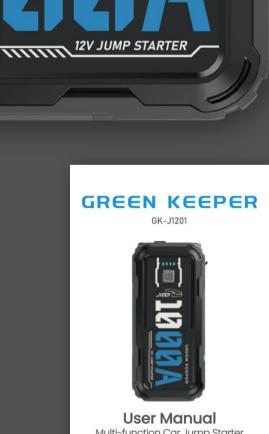

# WHAT'S IN THE BOX

GK-J1201 JUMP STARTER

STORAGE BAG X1 PRODUCT X1 CHARGING CABLE X1 **USER MANUAL X1** EC5 JUMPER CABLE X1

Protection Protection Protection Protection